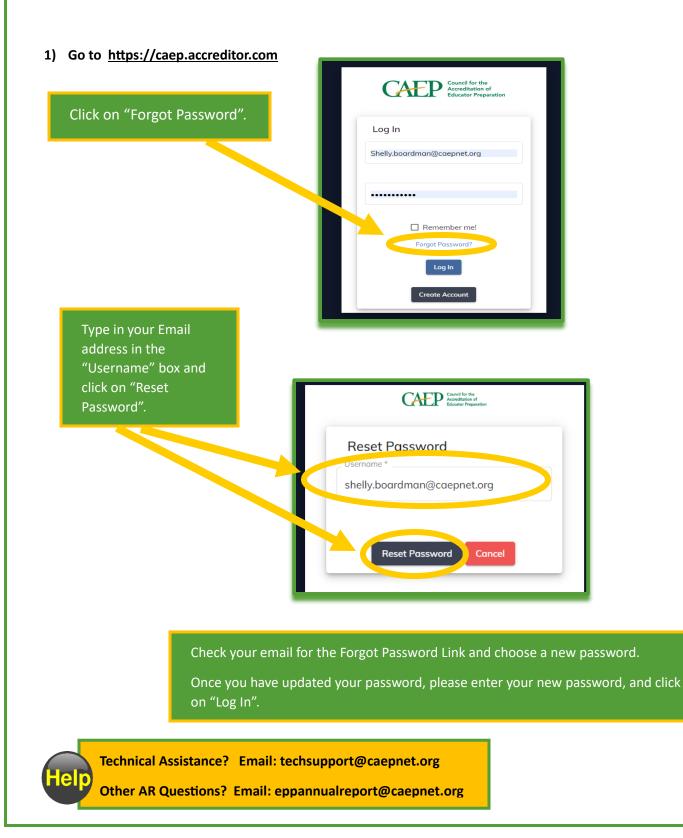

### PLEASE FOLLOW THESE INSTRUCTIONS TO ACCESS, COMPLETE, AND SUBMIT YOUR CAEP ANNUAL ACCREDITATION REPORT.

### CAEP