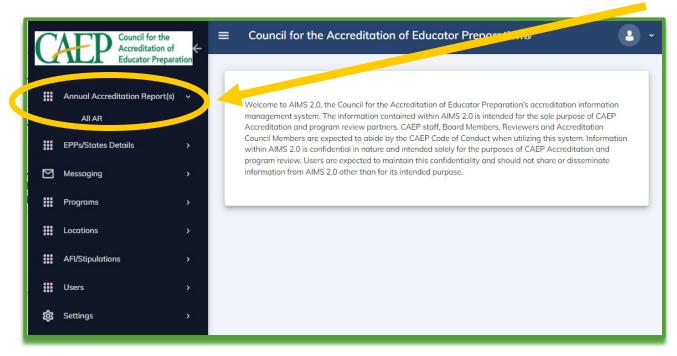

#### 2) From your Aims 2.0 Home screen, click on "Annual Accreditation Report(s). Then click on "All AR".

3) Click on your Organization name.

| Search                           |                          |                                  | S              | Reset                       |          |
|----------------------------------|--------------------------|----------------------------------|----------------|-----------------------------|----------|
| Organization                     | Application Type         | Program Name                     | Program Ty     | pe Status                   | I        |
| CAEP College of Education        |                          | 2023 Annual Accreditation Report | Items per      | AR In Progress              | I        |
|                                  |                          |                                  |                |                             |          |
|                                  |                          |                                  |                |                             |          |
| k on "View".                     |                          |                                  |                |                             |          |
| Annual Report(s) EPP Details     | Users EPP Prog. EPP Loc  | ations AFI/Stipulations          |                |                             |          |
| Title                            | Created Date Designation | n Date Expiration Date           | Status         | User                        | Ac       |
|                                  |                          |                                  |                | POC                         |          |
| 2024 Annual Accreditation Report | 01/03/2024               |                                  | AR In Progress | Alternate POC<br>Data Entry | <u> </u> |